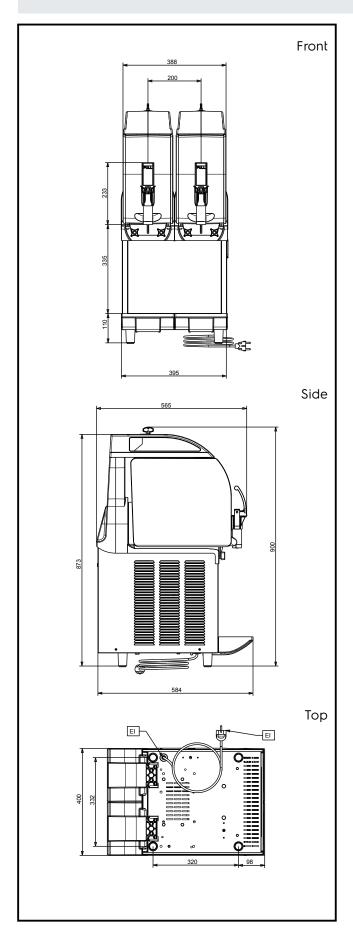

# Frozen Frozen granita dispenser with 2 bowls, mechanical control

| ITEM #  |  |  |
|---------|--|--|
| MODEL # |  |  |
| NAME #  |  |  |
| SIS #   |  |  |
| AIA#    |  |  |

562508 (IPRO2MR290)

Frozen Granita Dispenser with 2X11 I insulated bowls, mechanical control, R290

## Frozen Frozen granita dispenser with 2 bowls, mechanical control

**Electric** 

Supply voltage: 220-240 V/1 ph/50 Hz

Electrical power, max: 0.79 kW

**Key Information:** 

Net weight: 60 kg

Sustainability

**Refrigerant type**: R290 **Refrigerant weight**: 106 g